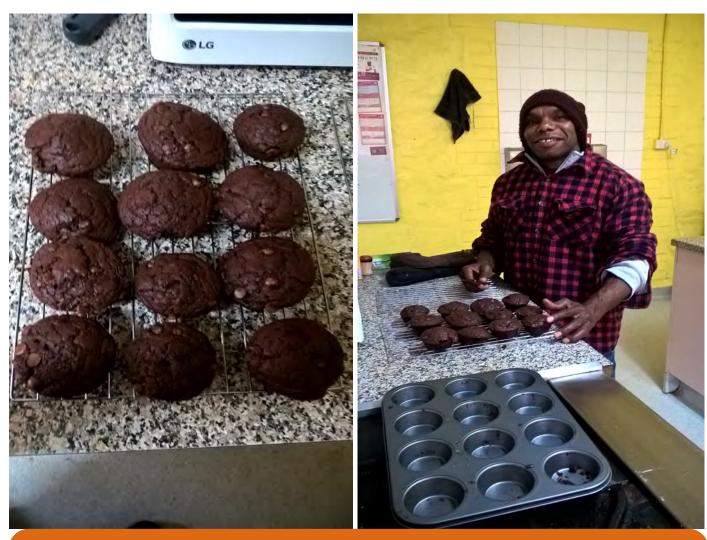

# Master Chef at LTW

LTW is a nonmedical dry rehabilitation centre located on a farm at Monarto. Clients live in for a 12—24 week period and are assisted through a number of programs to recover from alcohol or other substance misuse lifestyles. Prior to entry, clients must take a needs assessment with ASG's substance misuse program to ensure they are ready for stabilisation and receive appropriate care. This includes a period of detoxification at a hospital or relevant centre.

One of the participants at LTW cooking up a storm for the entire group. Under the guidance of an LTW worker, the lasagne and muffins were made from scratch. The client is very proud of himself as is the worker and he is working very hard on the program making good progress so far. Looks great too!! Below - enjoying Roo tail back at LTW.