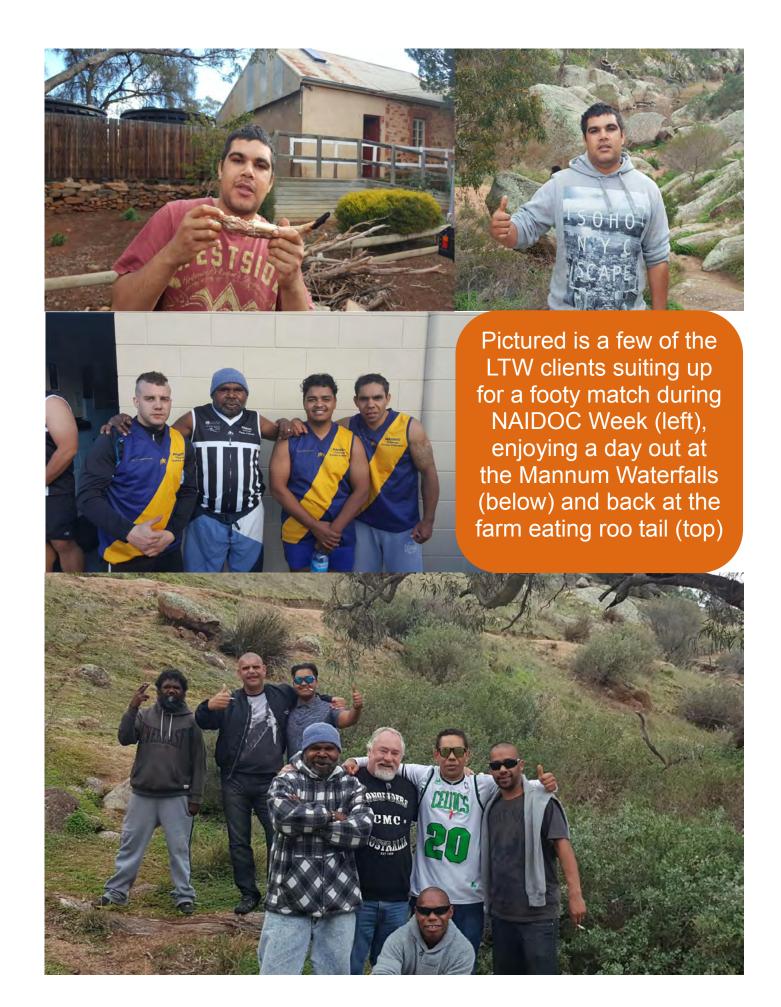

One of the participants at LTW cooking up a storm for the entire group. Under the guidance of an LTW worker, the lasagne and muffins were made from scratch. The client is very proud of himself as is the worker and he is working very hard on the program making good progress so far. Looks great too!! Below - enjoying Roo tail back at LTW.

## NAIDOC Week March and Awards in the Riverland

ASG Newsletter July 2016