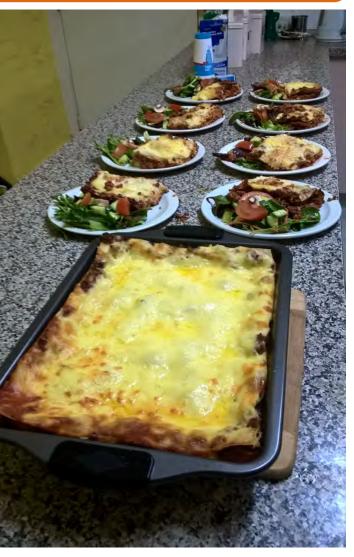

# Master Chef at LTW

LTW is a nonmedical dry rehabilitation centre located on a farm at Monarto. Clients live in for a 12—24 week period and are assisted through a number of programs to recover from alcohol or other substance misuse lifestyles. Prior to entry, clients must take a needs assessment with ASG's substance misuse program to ensure they are ready for stabilisation and receive appropriate care. This includes a period of detoxification at a hospital or relevant centre.

One of the participants at LTW cooking up a storm for the entire group. Under the guidance of an LTW worker, the lasagne and muffins were made from scratch. The client is very proud of himself as is the worker and he is working very hard on the program making good progress so far. Looks great too!! Below - enjoying Roo tail back at LTW.